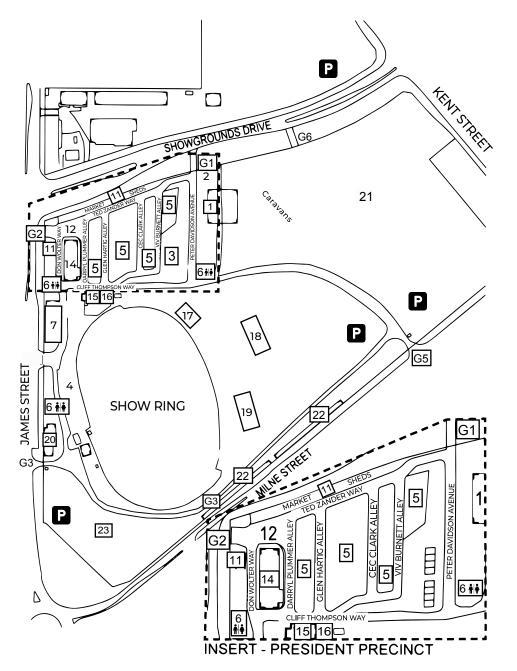

## **KEY TO SHOWGROUND SITES**

|     |                           | . / |     |                            |
|-----|---------------------------|-----|-----|----------------------------|
|     |                           |     |     |                            |
| 1.  | Exhibition Pavilion:      |     | 15. | Greyhound Bar:             |
|     | Show Office               |     |     | Trade Exhibit              |
|     | Dinning Room              |     |     | Cane Display               |
|     | Cookery, Jams & Preserves |     | 16. | Food & Drinks 🔢            |
|     | Needlework, Quilts        |     | 17. | Horse & Nomination         |
|     | Art, Photography          |     |     | First Aid                  |
|     | Hobbies,                  |     |     | Canaries                   |
|     | Horticulture              |     | 18. | Dairy Goat Show            |
|     | Collectables              |     | 19. | Sheep Show                 |
|     | Education                 |     | 20. | Camel Rides                |
|     | Trade Exhibits            |     | 21. | Dog Show                   |
| 2.  | Animal Farm               |     | 22. | Stables:                   |
| 3.  | Pig Races                 |     |     | Noel Herbst Memorial       |
| 4.  | Miniature Goats           |     |     | Stables                    |
| 5.  | Side Shows                |     |     | R.M. & N.L Herbst Memorial |
| 6.  | Toilets 🛉 🛉               |     |     | Stables                    |
| 7.  | Glen Hartig Pavilion:     |     | 23. | Unloading Ramp             |
|     | Poultry                   |     | Р   | Parking P                  |
|     | Trade Exhibits            |     | G1  | Gate Main Entrance         |
| 8.  | Australian Red Cross      |     |     | Showground Drive           |
| 12. | Sample Bags               |     | G2  | Gate Entrance James Street |
| 14  | Trade Exhibits            |     | G3  | Gate Entrance James Street |
|     | Budgerigar Show           |     |     | 5GGg                       |
|     | Bush Poet Competition     |     | G5  | Gate Entrance Milne Street |
|     |                           |     |     |                            |
|     |                           |     |     |                            |